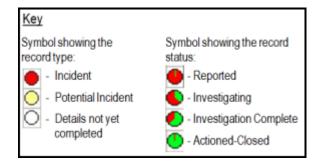

## Tor Bay Accident / Incident List

|              | Date       | ID Code    | Accident Category                     | Name                                              |                    |
|--------------|------------|------------|---------------------------------------|---------------------------------------------------|--------------------|
| £            | 12/06/2016 | TOR0713REP | Contact - Floating object             | Collision with passenger pontoon, Brixham Harbour | •                  |
| 25           | 29/05/2016 | TOR0711REP | Slip, trip, fall same level           | Fatality Onboard Tringo Brixham Harbour           |                    |
| 25           | 28/05/2016 | TOR0712REP | Other personnel or public safety item | Brixfest Firework Display & Ferry Berthing Issues | <b>0</b>           |
| 4            | 08/05/2016 | TOR0710INV | Capsizing/Listing                     | Dittisham Princess Listing                        |                    |
| £            | 30/04/2016 | TOR0709INV | Vessel Wash                           | White Pearl                                       |                    |
| 3            | 28/04/2016 | TOR0708CLO | Breaking Free of Mooring              | Section of harbour wall pull out by Dart Princess |                    |
| <b>&amp;</b> | 27/04/2016 | TOR0707CLO | Pollution - Water                     | Diesel Plume at Paignton                          |                    |
| £            | 20/04/2016 | TOR0706CLO | Other nautical safety                 | Floating Line                                     |                    |
| 25           | 19/04/2016 | TOR0705CLO | Fall from height                      | Body Recovery                                     |                    |
| 25           | 06/04/2016 | TOR0704CLO | Fire / Explosion                      | Haldon Pier Fire                                  |                    |
| £            | 28/03/2016 | TOR0702CLO | Breaking Free of Mooring              | Miss Cheivious                                    |                    |
| <b>&amp;</b> | 28/03/2016 | TOR0703IVD | Pollution - Water                     | HMS ECHO                                          |                    |
| 2            | 09/03/2016 | TOR0698REP | Breaking Free of Mooring              | 'Whipsea' - broke free from mooring               |                    |
| 25           | 09/03/2016 | TOR0699REP | Slip, trip, fall same level           | Trip and fall on Middle Pier, Brixham             |                    |
| 얼얼           | 09/03/2016 | TOR0700REP | Breaking Free of Mooring              | 'Turn-a-bout' - broke free from mooring           |                    |
| 2            | 04/03/2016 | TOR0697REP | Other nautical safety                 | Unexploded ordnance                               |                    |
| 4            | 16/02/2016 | TOR0696CLO | Contact - Fixed object                | 'Brixham Vitesse' / Beacon Quay Slipway           |                    |
| 25           | 19/01/2016 | TOR0695CLO | Dangerous occurrence                  | Potential unexploded ordnance                     |                    |
| 25           | 06/01/2016 | TOR0694CLO | Fire / Explosion                      | Fire at Molly Malones                             |                    |
| 악악           | 31/12/2015 | TOR0693CLO | Flooding/Foundering                   | 'Broom' - sinking on outhaul mooring              |                    |
|              | 21/12/2015 | TOR0692CLO | Breaking Free of Mooring              | 'Liberty Lass' stern line parted                  |                    |
| £            | 18/12/2015 | TOR0691CLO | Other nautical safety                 | Scallop ranch floats                              | $\bigcirc \bullet$ |
| £            | 10/12/2015 | TOR0690CLO | Breaking Free of Mooring              | MFV 'Mary Anne' slipped lines                     |                    |
| 玊            | 02/12/2015 | TOR0689CLO | Flooding/Foundering                   | 'Florrie B' - sank on mooring                     |                    |

## Number of Accidents listed = 24

Incident report status as follows;

Reported = 7; Investigating = 2; Investigation Complete = 1; Actioned-Closed = 14